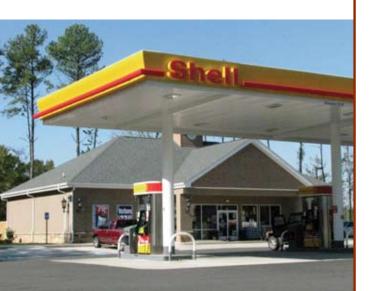

### **Image/Sign Upgrades**

- New ACM fascia and frame work
- New signs
- New fascia lights
- New interior lighting and graphics
- New exterior lighting and graphics
- New electrical circuits as needed

#### **Right Services, Inc.**

is a Georgia corporation that performs work throughout the Southeast Region, providing equipment repair, remodeling and commercial construction.